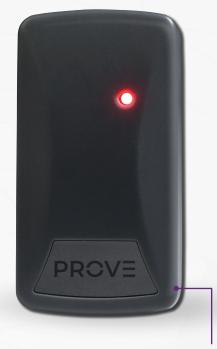

## PRO24 Reader

The PRO24 is a robust, self contained RFID contactless reader. The PRO24 is weather resistant making it suitable for either indoor or outdoor use.

- Configured for enhanced Wiegand compatibility, suitable to replace and upgrade legacy Wiegand only readers
- Compatible with Wiegand, Presco and Prescient controllers and EM & HID 125kHz prox cards and fobs
- When using Presco data format, is capable of utilising low cost, non-shielded cable and communicating up to 1 kilometer from the door controller (power supply and cable dependent)
- Audio and visual feedback for all inputs

82.5mm x 43.7mm x 16.3mm Up to 10cm read range 50 mA. max, 8-28 Volts D.C. (Not compatible with pre existing Presco installations configured in Wiegand mode)

Suitable for domestic and commercial use

10cm read range