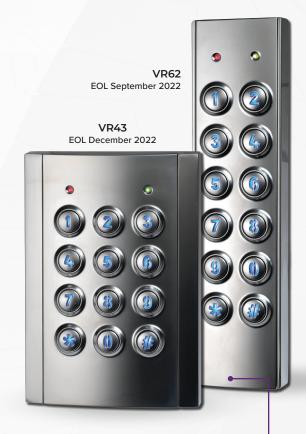

## **VR Series Keypads**

The VR43 & VR62 keypads are surface mount devices for high security indoor or outdoor applications. The VR series keypads are engineered for robustness and durability and boast strong vandal and weather resistance.

VR43: 132mm x 92mm x 23.5mm VR62: 180mm x 45mm x 23mm 110 mA. max, 8-26 Volt D.C.

Suitable for domestic and commercial use

17 million possible combinations when used with Presco controllers

Locator pip for visually impaired